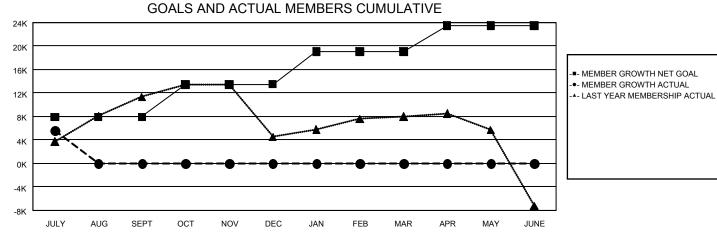

## GMT MONTHLY MEMBERSHIP PROGRESS REPORT

GAT Constitutional Area 6 - India

Results as of: 7/31/2024

REPORT DOES NOT INCLUDE CLUBS IN UNDISTRICTED AREAS.

| Clubs                 |               |           |               | Members               |                           |                         |                                                    |  |  |
|-----------------------|---------------|-----------|---------------|-----------------------|---------------------------|-------------------------|----------------------------------------------------|--|--|
| RESULTS FOR 2024-2025 |               |           |               | RESULTS FOR 2024-2025 |                           |                         |                                                    |  |  |
| QUARTER               | NEW CLUB GOAL | NEW CLUBS | DROPPED CLUBS | QUARTER               | MEMBER GROWTH<br>NET GOAL | MEMBER GROWTH<br>ACTUAL | DROPPED<br>MEMBERS ACTUAL<br>(including transfers) |  |  |
| JULY/AUG/SEPT         | 293           | 87        | 4             | JULY/AUG/SEPT         | 7,909                     | 9,707                   | 3,390                                              |  |  |
| OCT/NOV/DEC           | 15            | 0         | 0             | OCT/NOV/DEC           | 5,600                     | 0                       | 0                                                  |  |  |
| JAN/FEB/MAR           | 198           | 0         | 0             | JAN/FEB/MAR           | 5,576                     | 0                       | 0                                                  |  |  |
| APR/MAY/JUNE          | 95            | 0         | 0             | APR/MAY/JUNE          | 4,411                     | 0                       | 0                                                  |  |  |