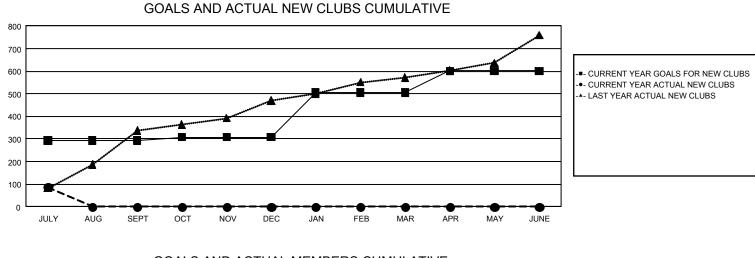

## GMT MONTHLY MEMBERSHIP PROGRESS REPORT

GAT Constitutional Area 6 - India

Results as of: 7/31/2024

REPORT DOES NOT INCLUDE CLUBS IN UNDISTRICTED AREAS.

| Clubs                 |               |           |               | Members               |                           |                         |                                                    |  |  |
|-----------------------|---------------|-----------|---------------|-----------------------|---------------------------|-------------------------|----------------------------------------------------|--|--|
| RESULTS FOR 2024-2025 |               |           |               | RESULTS FOR 2024-2025 |                           |                         |                                                    |  |  |
| QUARTER               | NEW CLUB GOAL | NEW CLUBS | DROPPED CLUBS | QUARTER               | MEMBER GROWTH<br>NET GOAL | MEMBER GROWTH<br>ACTUAL | DROPPED<br>MEMBERS ACTUAL<br>(including transfers) |  |  |
| JULY/AUG/SEPT         | 293           | 87        | 4             | JULY/AUG/SEPT         | 7,909                     | 9,707                   | 3,390                                              |  |  |
| OCT/NOV/DEC           | 15            | 0         | 0             | OCT/NOV/DEC           | 5,600                     | 0                       | 0                                                  |  |  |
| JAN/FEB/MAR           | 198           | 0         | 0             | JAN/FEB/MAR           | 5,576                     | 0                       | 0                                                  |  |  |
| APR/MAY/JUNE          | 95            | 0         | 0             | APR/MAY/JUNE          | 4,411                     | 0                       | 0                                                  |  |  |